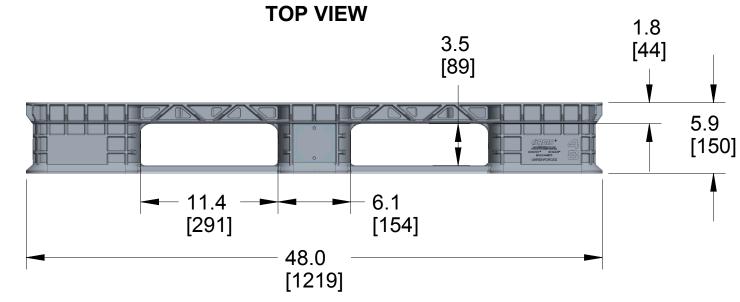

SIDE VIEW

С

| http://www.orbispatents.com                                                                                                                                                                                                                          | **FOR REFERENCE ONLY** |                  |       |
|------------------------------------------------------------------------------------------------------------------------------------------------------------------------------------------------------------------------------------------------------|------------------------|------------------|-------|
| <b>Powered by</b> Menasha Corporation                                                                                                                                                                                                                | PART NAME              |                  |       |
|                                                                                                                                                                                                                                                      |                        | PALLET W/ STRING | ER    |
| CONFIDENTIALITY NOTICE AND DISCLAIMER: These materials are proprietary, confidential, and intended solely for the                                                                                                                                    | Third Units:           | DRAWING NUMBER   | REV   |
| use of ORBIS Corporation ("ORBIS"), its affiliates, and their respective shareholders, directors, officers, employees, agents, customers, and/or suppliers. These materials are to be used only for the express purpose for which they have been     | Angle Inch             |                  | LEVEL |
| provided and are to be returned or destroyed after serving such purpose. Any unauthorized use, copying, or dissemination<br>of these materials is strictly prohibited. If you are not the intended recipient of these materials, please notify ORBIS | [MM]                   | 86819FG          | 1     |
| immediately and destroy all copies. ORBIS disclaims any express or implied warranties concerning the accuracy, reliability,<br>or completeness of, and accepts no liability for, any information contained herein. © ORBIS Corporation               | SHEET 1 OF 1           |                  |       |