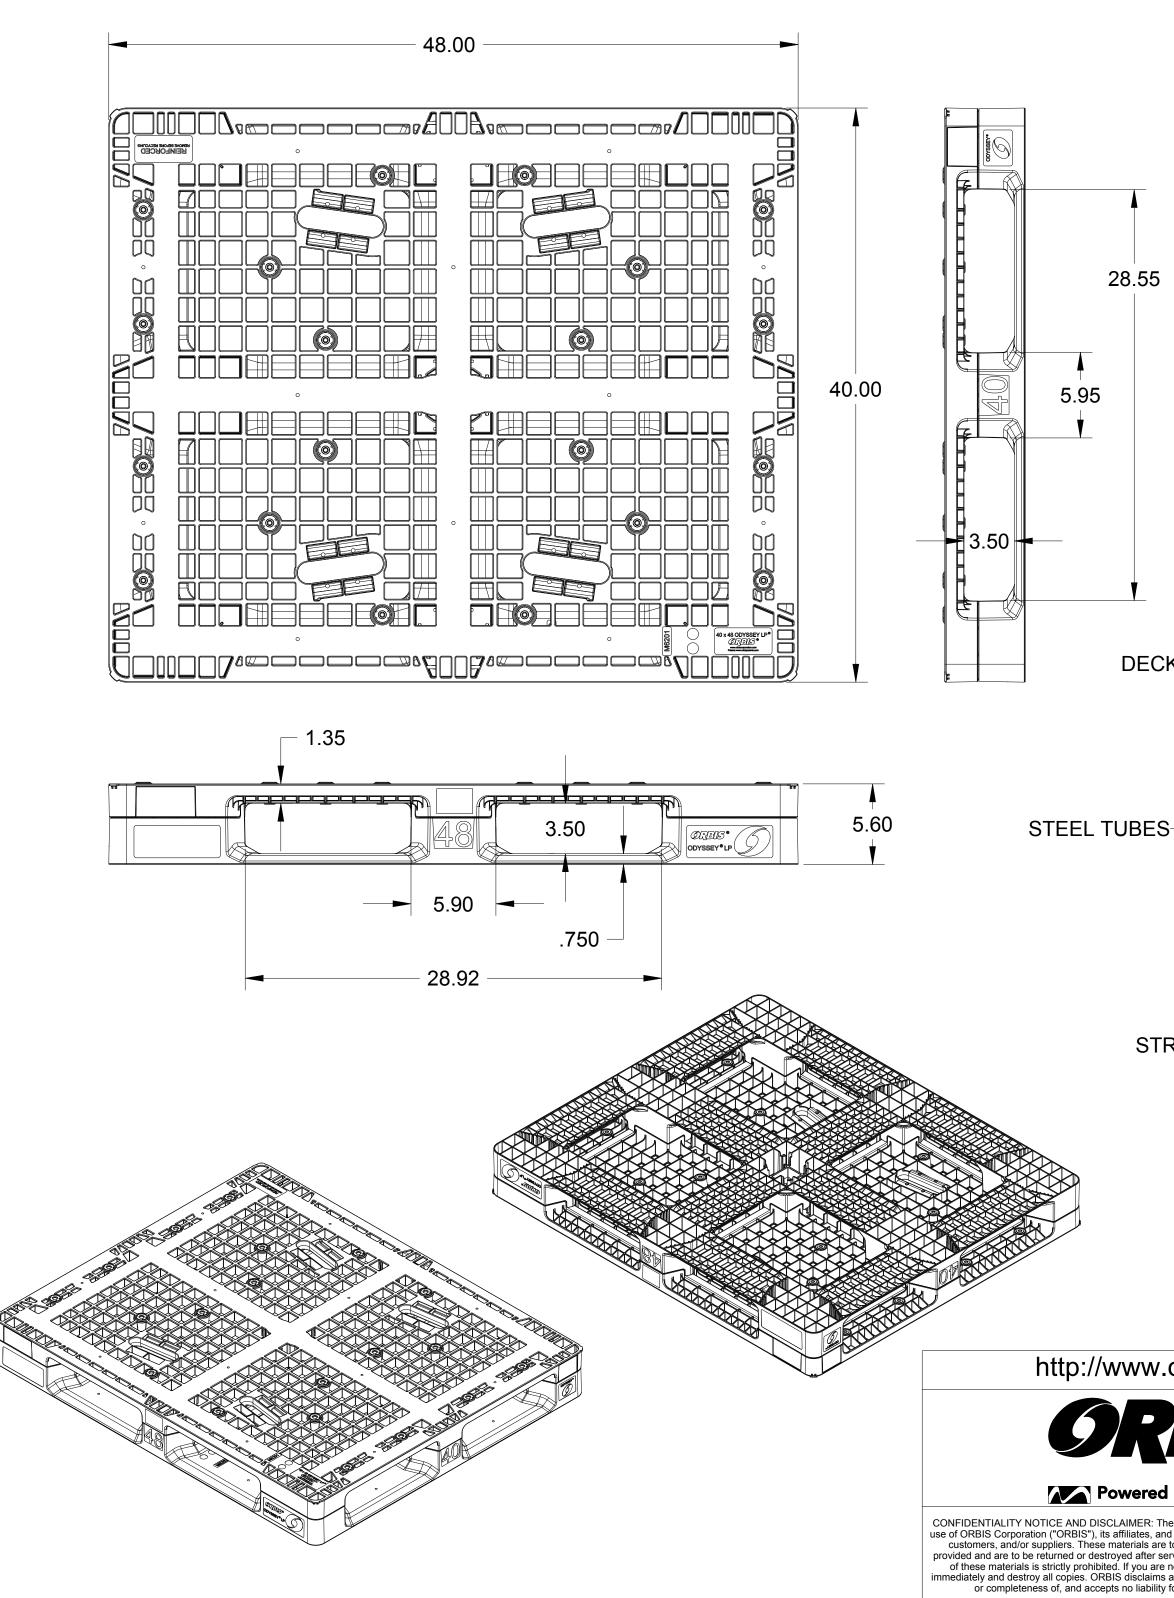

С

|                                                                                                                                                                                                                                                                                                                                                                                                                                                                                                                                                                                  | EXPLODED VIEW                                            |                            |       |
|----------------------------------------------------------------------------------------------------------------------------------------------------------------------------------------------------------------------------------------------------------------------------------------------------------------------------------------------------------------------------------------------------------------------------------------------------------------------------------------------------------------------------------------------------------------------------------|----------------------------------------------------------|----------------------------|-------|
|                                                                                                                                                                                                                                                                                                                                                                                                                                                                                                                                                                                  |                                                          |                            |       |
| vw.orbispatents.com                                                                                                                                                                                                                                                                                                                                                                                                                                                                                                                                                              | **EOR REFE                                               | RENCE ONLY**               |       |
|                                                                                                                                                                                                                                                                                                                                                                                                                                                                                                                                                                                  | PART NAME                                                |                            |       |
| RBS <sup>®</sup>                                                                                                                                                                                                                                                                                                                                                                                                                                                                                                                                                                 | 40x48 ODYSSEY LP PALLET OPEN DECK                        |                            |       |
| r <b>ered by</b> Menasha Corporation                                                                                                                                                                                                                                                                                                                                                                                                                                                                                                                                             |                                                          |                            |       |
| MER: These materials are proprietary, confidential, and intended solely for the<br>iates, and their respective shareholders, directors, officers, employees, agents,<br>irials are to be used only for the express purpose for which they have been<br>d after serving such purpose. Any unauthorized use, copying, or dissemination<br>you are not the intended recipient of these materials, please notify ORBIS<br>isclaims any express or implied warranties concerning the accuracy, reliability,<br>o liability for, any information contained herein. © ORBIS Corporation | Third<br>Angle<br>Units:<br>Inch<br>[MM]<br>SHEET 1 OF 1 | DRAWING NUMBER<br>187423FG | LEVEL |

## 9 P 9 28.55 0 9 DECK STRINGER

9

FRICTION ELEMENTS